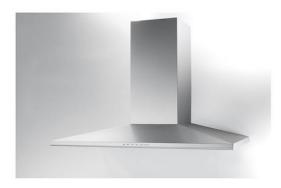

## **Hood Amélie**

Hoods

Code: 2447 090

## **DETAILS**

Material

| Material         | Stall liess steel                                          |
|------------------|------------------------------------------------------------|
| Texture          | Brushed in line                                            |
| Chimney height   | Aspiring mode: 580-1000 mm / filtering mode: 650-1070 mm   |
| Energy class     | A                                                          |
| Product details  | Telescopic chimney                                         |
| Grease filters   | 3 grease filtres                                           |
| Operation        | Suction hood (filtering mode with optional carbon filters) |
| Air exhaust hole | ø 120/150 mm                                               |
| Lighting         | Lighting 2x2,1 W LED (4.000 kelvin)                        |
|                  |                                                            |