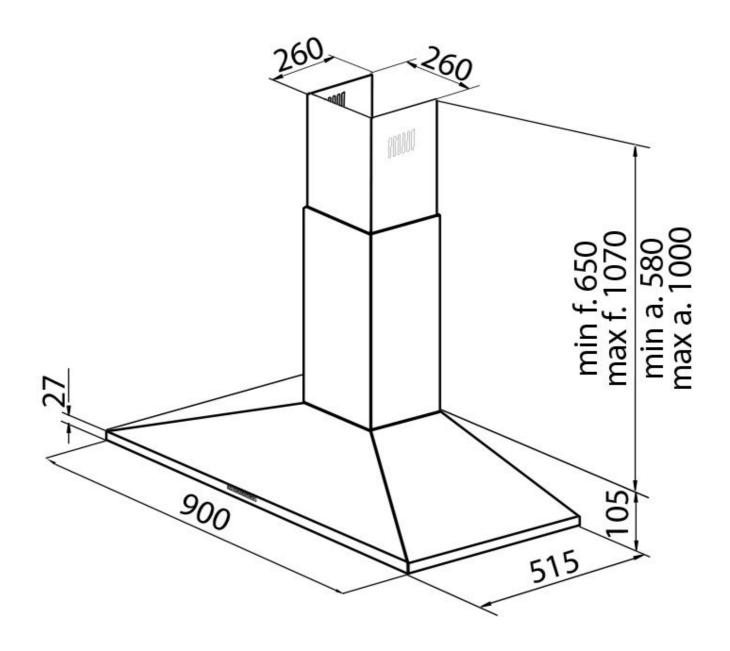

## **DETAILS**

Material

| Material         | Stall liess steel                                          |
|------------------|------------------------------------------------------------|
| Texture          | Brushed in line                                            |
| Chimney height   | Aspiring mode: 580-1000 mm / filtering mode: 650-1070 mm   |
| Energy class     | A                                                          |
| Product details  | Telescopic chimney                                         |
| Grease filters   | 3 grease filtres                                           |
| Operation        | Suction hood (filtering mode with optional carbon filters) |
| Air exhaust hole | ø 120/150 mm                                               |
| Lighting         | Lighting 2x2,1 W LED (4.000 kelvin)                        |
|                  |                                                            |

| Air flow rate    | 620mc/h                                                                                       |
|------------------|-----------------------------------------------------------------------------------------------|
| Motor power      | 220W                                                                                          |
| Hood type        | Wall-mounted suction wood                                                                     |
| Type of commands | Soft touch electronic controls                                                                |
| Suction speed    | 4 operating speeds                                                                            |
| Notes:           | Fume exhaust ducts must have an internal diameter not lower than 120 mm                       |
| FEATURES         |                                                                                               |
| Ladlighting      | Particular attention to energy saving with LED lighting systems. They assure a 10 times lower |